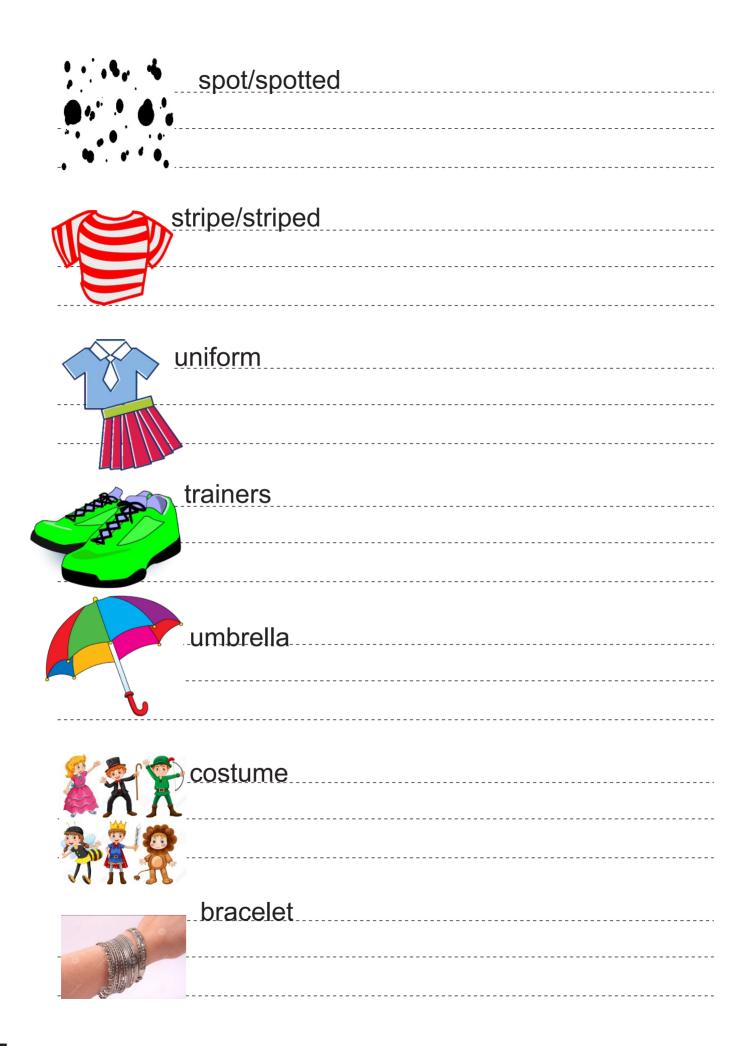

on/Sport.com                             | nest     |
|                                                | fur      |
|                                                |          |

# **TOPIC:BODY**

|                  | elbow    |
|------------------|----------|
| 7                |          |
|                  | toe      |
|                  | <b>X</b> |
| المواقعة الماسية |          |
|                  | knee     |
| ST.              |          |
|                  | finger   |
|                  |          |
|                  |          |
|                  |          |
|                  |          |
|                  |          |
|                  |          |
|                  |          |
|                  |          |
|                  |          |

#### **TOPIC:CLOTHES**





#### **TOPIC: FAMILY AND FRIEND**

| JAMES BROWN firstname |                        |
|-----------------------|------------------------|
| JAMES (E              | BROWN lastname/surname |
| LEMAI                 | ANH middle name        |
|                       | single                 |
|                       | married                |
|                       | husband                |
| 200000                | wife                   |

#### **TOPIC: FOOD AND DRINK**



| SNACK  SNACK  SNACK  Snack  CHOCOLATE  CONVERTOCK  O Can Stock Photo-cap17461581 |
|----------------------------------------------------------------------------------|
| pizza                                                                            |
| pepper