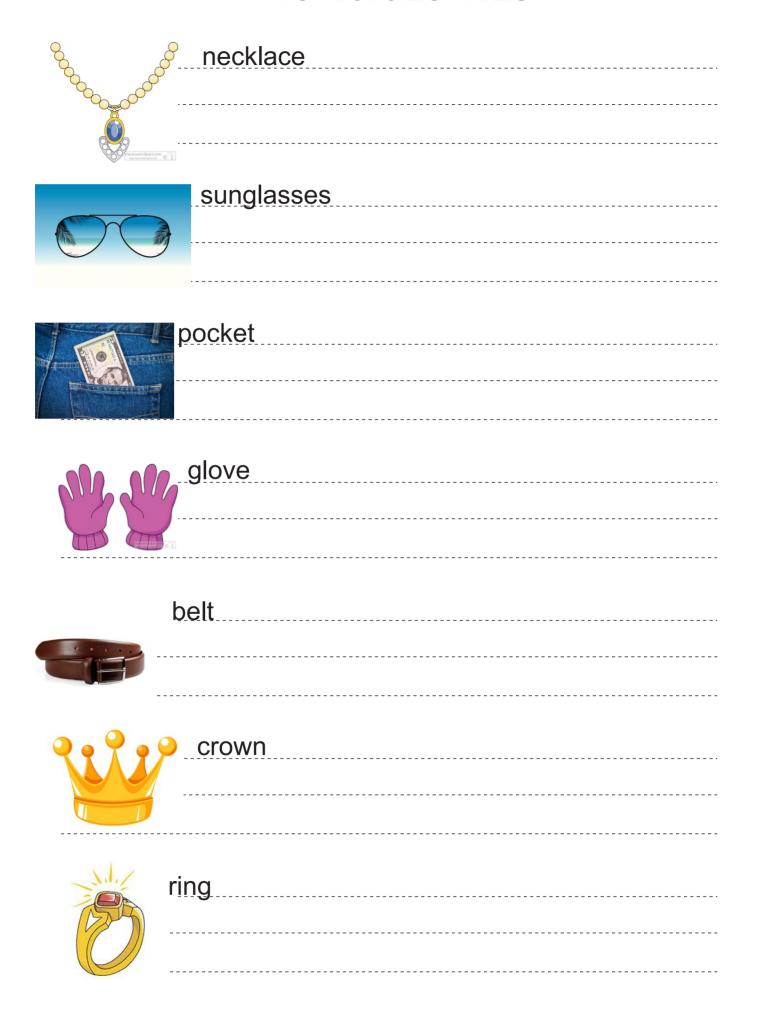

voon/Sport.com                             | nest     |
|                                                | fur      |
|                                                |          |

# **TOPIC:BODY**

|                  | elbow    |
|------------------|----------|
| 7                |          |
|                  | toe      |
|                  | <b>X</b> |
| المواقعة الماسية |          |
|                  | knee     |
| ST.              |          |
|                  | finger   |
|                  |          |
|                  |          |
|                  |          |
|                  |          |
|                  |          |
|                  |          |
|                  |          |
|                  |          |
|                  |          |

#### **TOPIC:CLOTHES**





#### **TOPIC: FAMILY AND FRIEND**

| JAMES BROWN firstname |                        |
|-----------------------|------------------------|
| JAMES (E              | BROWN lastname/surname |
| LEMAI                 | ANH middle name        |
|                       | single                 |
|                       | married                |
|                       | husband                |
| 200000                | wife                   |

#### **TOPIC: FOOD AND DRINK**



| SNACK  SNACK  SNACK  Snack  CHOCOLATE  CONVERTOCK  O Can Stock Photo-cap17461581 |
|----------------------------------------------------------------------------------|
| pizza                                                                            |
| pepper